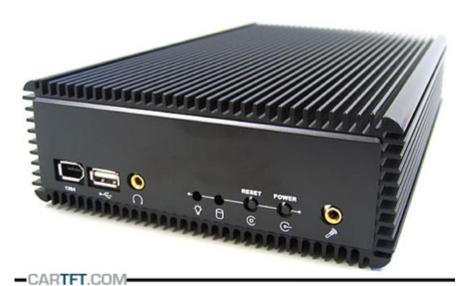

[http://www.cartft.com/catalog/il/374]

Peripheral Connection Front :

1 x IEEE 1394 Firewire port

1 x USB 2.0 / 1.1 Port

1 x MIC Port

1 x Ear Phone output Jack

Power-on button

Reset button

Power-on and HDD LED

Rear:

1 x RS232 COM port
1 x parallel printer port

1 x RJ45 10/100Mb Fast Ethernet

1 x Line-Out output Jack
2 x USB 2.0 / 1.1 Ports
1 x 15 pin VGA

1 x 12v DC Power Jack input

**Storage** One 2.5 inch Hard Disk and 9.5mm high.